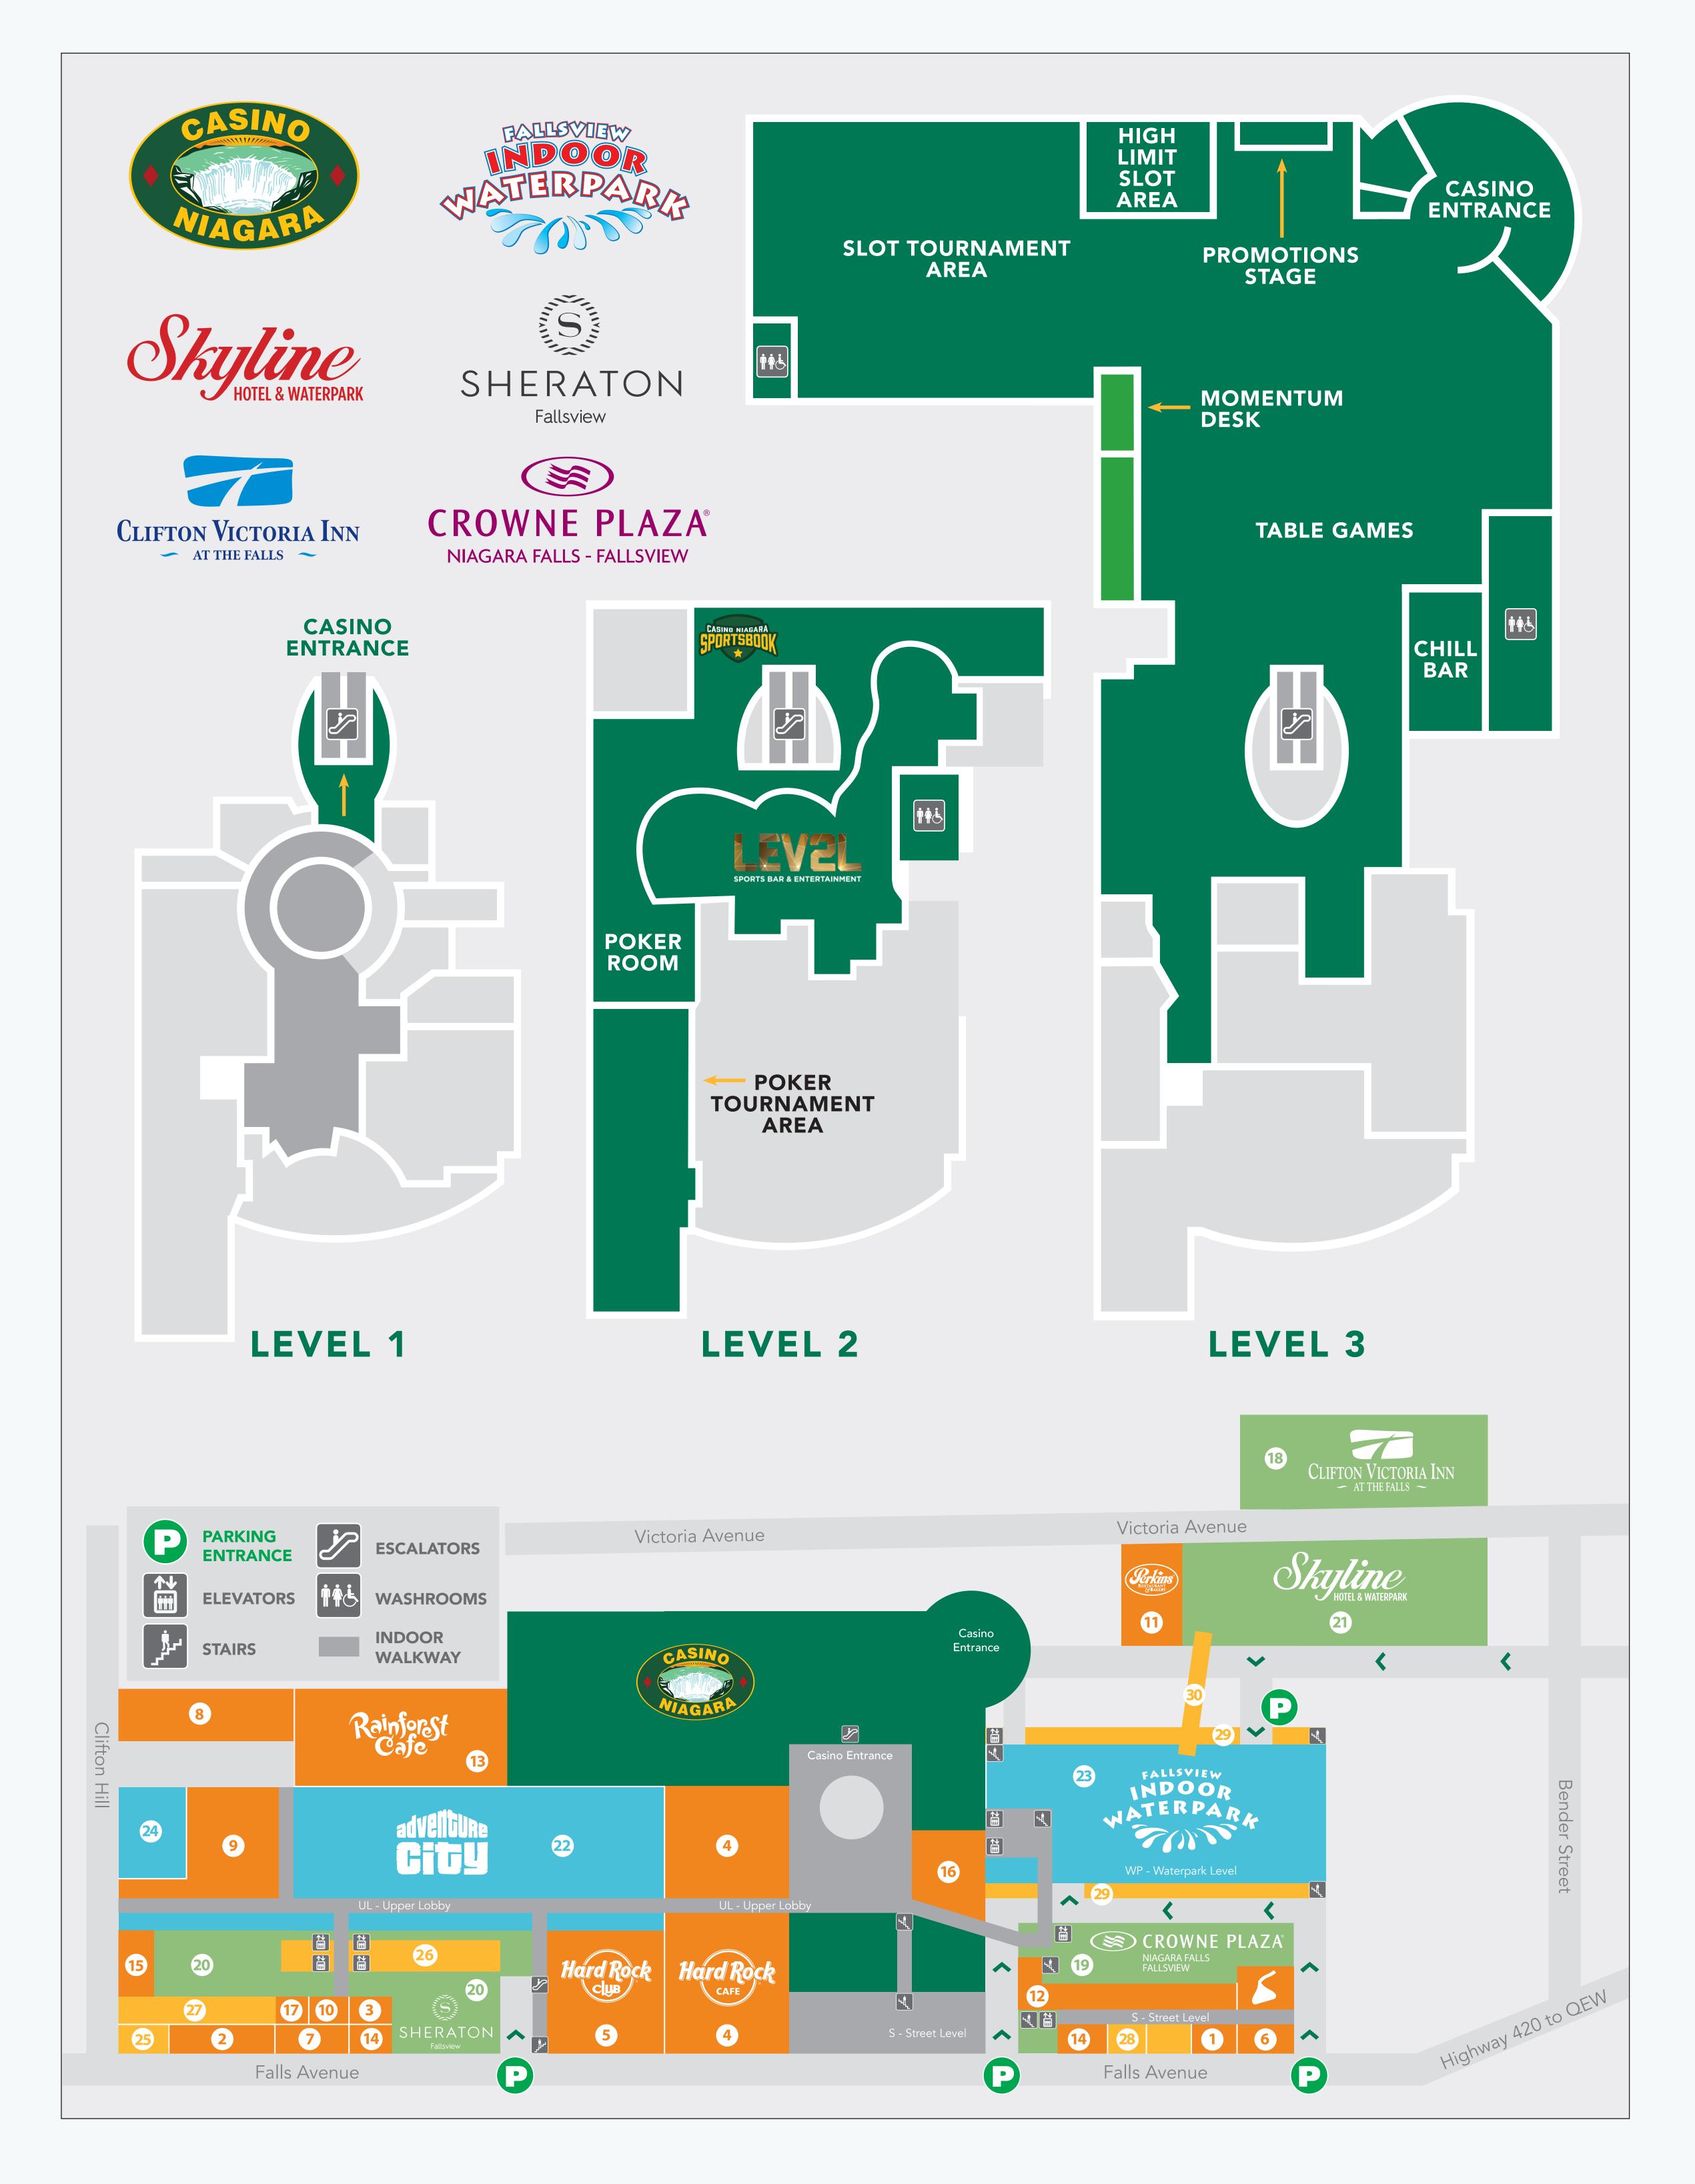

### **CASINO NIAGARA**

Must be 19 years of age or older to enter the casino.

- LEVEL 2 LEV2L Sports Bar & Entertainment - FOOD & DRINK
  - Poker Room
  - Slots

- **LEVEL 3** Momentum Desk
  - Promotions Stage
  - Slot Tournament Area
  - Slots
  - Table Games

## FOOD & DRINK

- 1 Always Refreshing Soda Shop †
- 2 Fallsview Restaurant \*
- 3 Freshii \*
- 4 Hard Rock Cafe
- 5 Hard Rock Club & Patio
- 6 Hershey's Chocolate World
- 7 Massimo's Italian Fallsview Restaurant \*
- 8 Niagara Brewing Company
- 9 Niagara Distillery & BBQ
- 10 Niagara Vines Winebar \*
- 11 Perkins Restaurant & Bakery
- 12 Prime Steakhouse † (Dinner)
  - Rainbow Room † (Breakfast, Lunch)
- 13 Rainforest Cafe
- 14 Starbucks Two locations \* †
- 15 Sweet Jesus \*
- 16 Terrace Food Court
- 17 Wine Rack \*

### HOTELS

- 18 Clifton Victoria Inn at the Falls
- 19 Crowne Plaza Fallsview
- 20 Sheraton Fallsview
- 21 Skyline Hotel & Waterpark

# ATTRACTIONS

- 22 Adventure City
- 23 Fallsview Indoor Waterpark
- 24 Iwerks 4D Theatre

### SPECIALTY

- 25 Christienne Fallsview Spa \*
- 26 Conference Centre \*
- 27 Great Canadian Gifts \*
- 28 Maple Leaf Souvenirs †
- 29 Parking Garage
- 30 Skywalk

\* Located inside the Sheraton Fallsview + Located inside the Crowne Plaza Fallsview